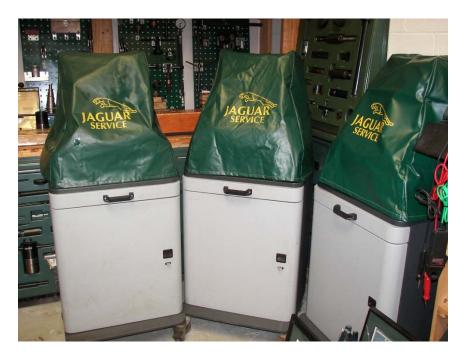

We understand that many folks see tools like this:

We, however, do not and the hundreds of notes from members upon the return of the tool is testament to this.

We have continued to expand the tool holdings on the west coast especially in the high use and heavy tools. In a recent shipment to the West Coast library and tool deposit we included the much-desired J7 wire wheel hub puller. We also provided the West coast as well as the South-Central Region with a WDS (World Diagnostic System) which with the provided upgrade discs (IDS) Intergrated Diagnostic Software they span coverage of Jaguar cars of the period 1995 to 2010. These are

not simple code readers but the dealer tools to diagnose and repair every aspect of the cars including programing new modules/keys/ and read and repair systems off the shelf code readers will not. These machines were restored at the Foundation with Foundation funds and transported to the SW and SC regions. The Foundation has had a WDS in the NE region for a while and it seems to be worth the effort. The SE region WDS is retained in South Carolina and is used almost weekly to repair a car. Recently it was loaned to a local dealer to repair a 2009 XK as the current system they use could not download the necessary files. Here are the WDS machines prior to dispatch: